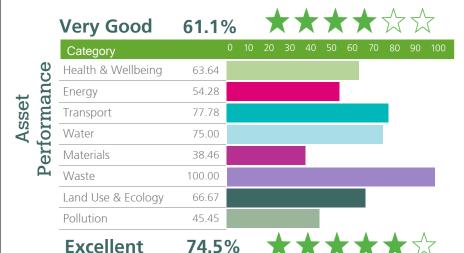

**Asset Performance:** 

61.1%

74.5%

**Very Good** 

**Building Management: Excellent** 

**Occupier Management: Not Assessed** 

BOPRO nv

Licensed Assessor Company

#### Wereldhave NV

Category Management 65.22 Management Health & Wellbeing 72.97 Energy 83.33 Water 88.46 Materials 70.00 Land Use & Ecology 70.00 Pollution 75.00

Signed on behalf of BRE Global Ltd

Eirini Passia