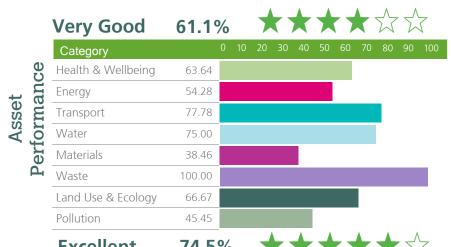

**Asset Performance:** 

**Scheme Document SD123** 

61.1%

**Very Good** 

**Building Management: Excellent** 

74.5%

**Occupier Management: Not Assessed** 

BOPRO nv