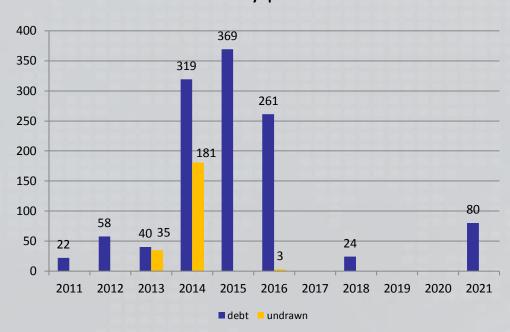

es    | -129.3    | -129.3  | -119.0  |
| Other liabilities           | -116.3    | -116.4  | -78.6   |
| Equity                      | 1,642.3   | 1,728.1 | 1,686.5 |
|                             |           |         |         |
| NAV per share (IFRS)        | 70.47     | 75.12   | 73.77   |
| NAV per share (EPRA)        | 75.44     | 80.29   | 79.28   |
| NNNAV per share (EPRA)      | 71.34     | 76.04   | 74.79   |





#### Debt: conservative ratio's at low cost



- Interest bearing debt: € 1,173m (2010: € 1,174m)\*
- Fixed/floating: 48%/52% (Dec 10: 57%/43%)
- Average cost: 3.0%\* (Dec 10: 2.6%)
- LTV: 40% (Dec 2010: 39%)
- ICR: 5.6x (Dec 2010: 6.8x)

<sup>\*</sup> On nominal basis. On IFRS basis: 3.4% (Dec 2010: 3.2%)





#### Debt profile June 2011







#### Maturity profile



<sup>\*</sup> on nominal basis





#### Future: 2011/2012



- Office portfolio: continued focus on improving occupancy rate
- Retail portfolio: focus on I-f-I rental growth and refurbishment- /extensionplans
- Further acquisitions of UK shopping centres and offices in Paris & Madrid
- Continuation of active sales program non-strategic assets across portfolio
- Development pipeline potential gradually unlocked, starting with 'Eilan' in Q4 2011 – Q1 2012 and 'Nivelles' in Q1 2012.
- Forecast direct result per share FY 2011 between € 4.85- € 4.95, enabling dividend to be maintained at € 4.70













# Development pipeline





### Development pipeline overview

| Project           | Location  | Total<br>investment | Capex sofar | Expected net yield | Estimated completion | Remarks