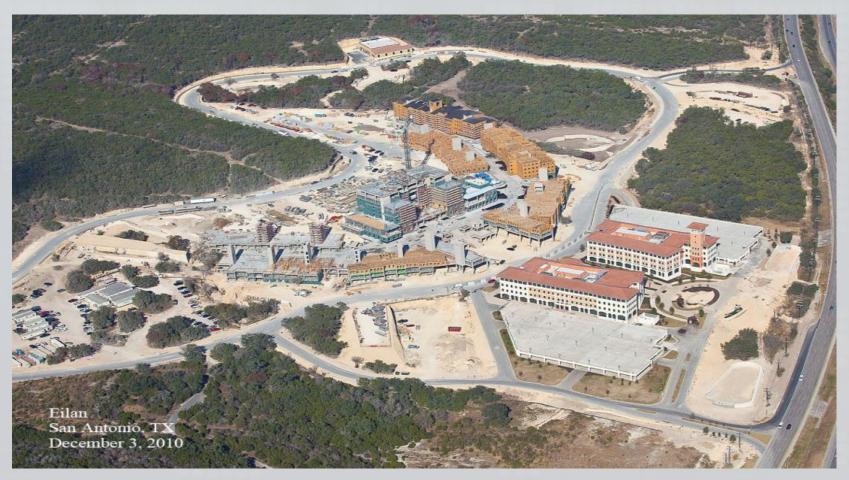

### San Antonio, progress report

|                | Number or<br>m2 | Completion           | Market rent<br>USD    | Comments                                                                                          |
|----------------|-----------------|----------------------|-----------------------|---------------------------------------------------------------------------------------------------|
| Offices        | 19,100          | 2010 Q3              | 21-22 per sqf,<br>net | 2,000 sqm let                                                                                     |
| Hotel          | 165 rooms       | 2011 Q4              | 100 net<br>Rev.PAR    | Heads of terms signed, 20 yr<br>fixed lease, operator targets Le<br>Méridien franchise (Starwood) |
| Retail/leisure | 3,300           | 2011 Q4              | 23-28 per sqf,<br>net |                                                                                                   |
| Apartments     | 539             | 2011 Q4 –<br>2012 Q1 | 1 per sqf net         | Marketing started                                                                                 |
| Amenities      |                 | 2011 Q4 –<br>2012 Q1 |                       | Fitness, trolley, covered parking (800 cars)                                                      |