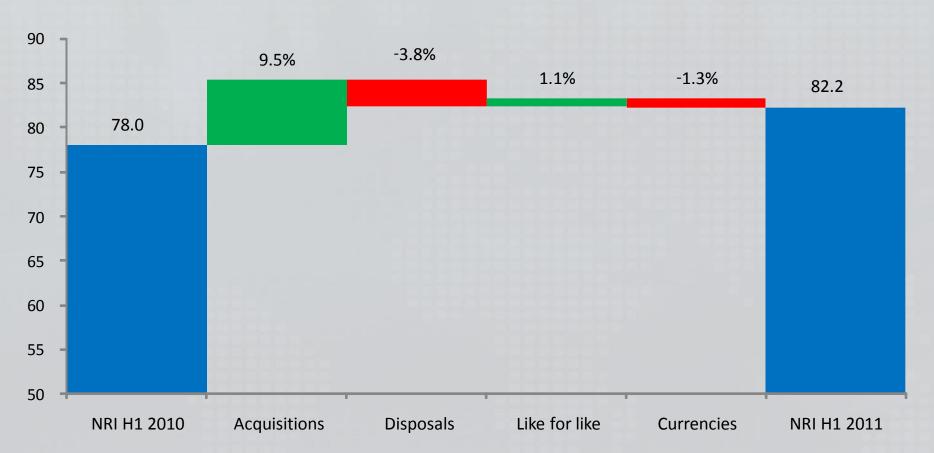

#### NRI bridge (€ m)

|                 | H1 2011 | % total | yoy    | I-f-I  |
|-----------------|---------|---------|--------|--------|
| Total           | 82.2    | 100%    | 5.5%   | 1.1%   |
| Belgium         | 11.8    | 14.4%   | -1.7%  | -4.6%  |
| Finland         | 14.3    | 17.4%   | 0.9%   | 0.9%   |
| France          | 5.7     | 6.9%    | 77.4%  | 77.4%  |
| The Netherlands | 20.4    | 24.8%   | 20.1%  | 0.9%   |
| Spain           | 3.7     | 4.5%    | -21.0% | -21.0% |
| United Kingdom  | 10.2    | 12.4%   | 19.5%  | 6.9%*  |
| U.S.A.          | 16.1    | 19.6%   | -12.3% | -5.5%* |