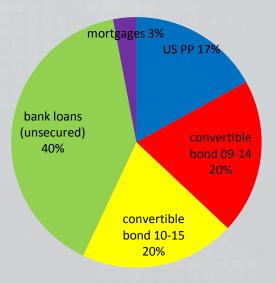

#### Debt profile June 2011

#### Debt: conservative ratio's at low cost

- Interest bearing debt: € 1,173m (2010: € 1,174m)\*
- Fixed/floating: 48%/52% (Dec 10: 57%/43%)
- Average cost: 3.0%\* (Dec 10: 2.6%)
- LTV: 40% (Dec 2010: 39%)
- ICR: 5.6x (Dec 2010: 6.8x)