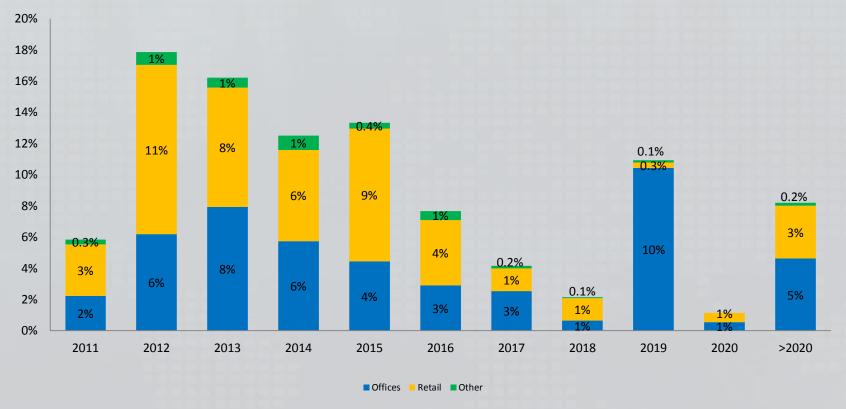

|        |        |       |         |          |
| Belgium         | 99.6%  | 73.4%  |       | 89.0%   | 87.4%    |
| Finland         | 98.3%  |        | 100%  | 98.4%   | 98.0%    |
| France          | 89.0%  | 99.1%  |       | 97.9%   | 97.9%    |
| The Netherlands | 97.8%  | 98.1%  | 89.3% | 96.9%   | 98.2%    |
| Spain           | 54.8%  | 87.1%  | 100%  | 79.2%   | 85.7%    |
| United Kingdom  | 98.1%  | 92.2%  | 100%  | 95.1%   | 91.9%    |
| U.S.A.          | 75.3%  | 80.8%  | 95.0% | 81.9%   | 85.9%    |
|                 |        |        |       |         |          |
| Total June 2011 | 96.0%  | 83.7%  | 94.4% | 90.2%   | 91.4%    |
| Total Dec 2010  | 95.2%  | 87.0%  | 95.5% | 91.4%   |          |



#### Lease expiry (rent as % of contracted rent in June 2011)



Leases without end date and residentials USA are excluded (7.2 % of total)













### **Indirect result**









### Indirect result (€ m)

|                     | H1 2011 | H1 2010 |
|---------------------|---------|---------|
| Revaluation         | -6.2    | 10.2    |
| Results on sales    | 2.6     | 1.1     |
| Deferred tax        | -2.6    | -3.5    |
| Net financial costs | -2.4    | -1.5    |
| Other               | 3.8     | -6.1    |
| Indirect result     | -4.8    | 0.2     |
| Minority interest   | 0.5     | -0.6    |
| Shareholders        | -5.3    | 0.8     |





#### Yield movements & cap rates H1 2011





|                 | Retail | Office | Other | Resi | Cap rate |
|-----------------|--------|--------|-------|------|----------|
|                 |        |