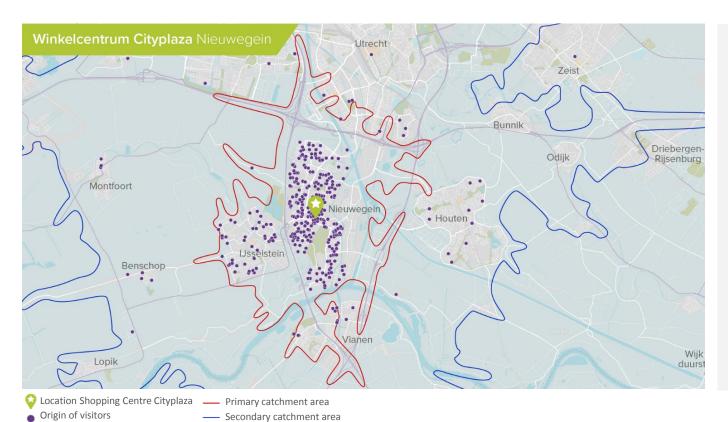

### **CATCHMENT AREA**

Catchment area of 613,800 inhabitants:

- Primary catchment area of 170,800 inhabitants (0-10 minutes)
- Secondary catchment area of 506,000 inhabitants (10-20 minutes)

Source: Strabo 2017