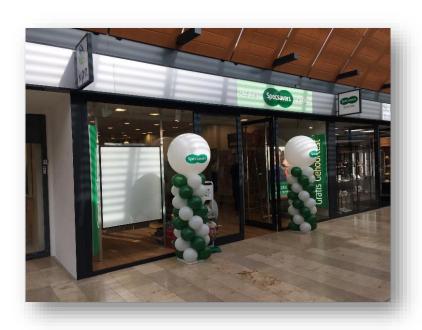

nts
- o Free WiFi
- o BREEAM certificate in progress
- o Subsidy granted for installing 740 solar panels

### **CATCHMENT AREA**



Catchment area of 613,800 inhabitants:

- Primary catchment area of 170,800 inhabitants (0-10 minutes)
- Secondary catchment area of 506,000 inhabitants (10-20 minutes)

Source: Strabo 2017

# **ACTIVITY LAST YEARS**



# **CASES**

### **RELOCATION OF TENANT AND EXTENDING STORES**



### CASE 1

### RELOCATION OF TENANT, SPLITTING STORE IN TWO, UPGRADE LOOK AND FEEL

#### SITUATION Q4-2016



#### **INCREASE IN GRI**

+28%

#### SITUATION Q1-2017



Result after splitting the store, raising the store front by 50 cm and opening of both tenants.

# CASE 2

### **EXTENDING STORES WITH NEW STORE FRONTS**



## CASE 2

### **EXTENDING SHOPS WITH NEW SHOP FRONT**



#### **INCREASE IN SURFACE**





### **EVENTS CITYPLAZA 2017**











## **NEW STORE OPENINGS 2017**















Bringing people together