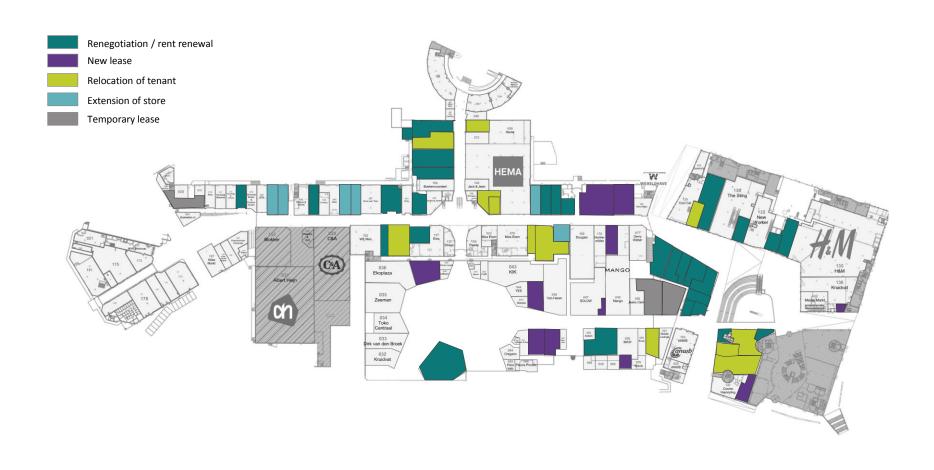

### **CITYPLAZA**

### **NIEUWEGEIN**

#### **FLOORPLAN**



#### **KEY FACTS**

- o GLA of 53,600 m<sup>2</sup>
- o Approximately 167 stores & catering facilities
- o 2,250 (paid) parking spaces
- o 6.8 million visitors per year
- o Located in city centre of Nieuwegein
- Easy accessibility
- o Website & social media
- Marketing & events
- o Free WiFi
- o BREEAM certificate in progress
- o Subsidy granted for installing 740 solar panels

### **CATCHMENT AREA**



Catchment area of 613,800 inhabitants:

- Primary catchment area of 170,800 inhabitants (0-10 minutes)
- Secondary catchment area of 506,000 inhabitants (10-20 minutes)

Source: Strabo 2017

# **ACTIVITY LAST YEARS**



# **CASES**

### **RELOCATION OF TENANT AND EXTENDING STORES**



### CASE 1

### RELOCATION OF TENANT, SPLITTING STORE IN TWO, UPGRADE LOOK AND FEEL

#### SITUATION Q4-2016



#### **INCREASE IN GRI**

+28%

#### SITUATION Q1-2017



Result after splitting the store, raising the store front by 50 cm and opening of both tenants.

# CASE 2

### **EXTENDING STORES WITH NEW STORE FRONTS**



## CASE 2

### **EXTENDING SHOPS WITH NEW SHOP FRONT**



#### **INCREASE IN SURFACE**





### **EVENTS CITYPLAZA 2017**











## **NEW STORE OPENINGS 2017**















Bringing people together