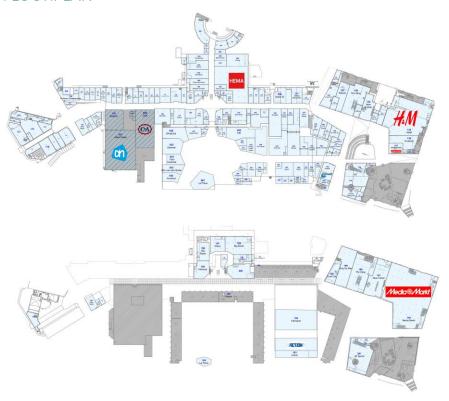

#### **FLOORPLAN**

#### **KEY FACTS**

- o GLA of 53,600 m<sup>2</sup>
- o Approximately 167 stores & catering facilities
- o 2,250 (paid) parking spaces
- o 6.8 million visitors per year
- o Located in city centre of Nieuwegein
- Easy accessibility
- o Website & social media
- Marketing & events
- o Free WiFi
- o BREEAM certificate in progress
- o Subsidy granted for installing 740 solar panels