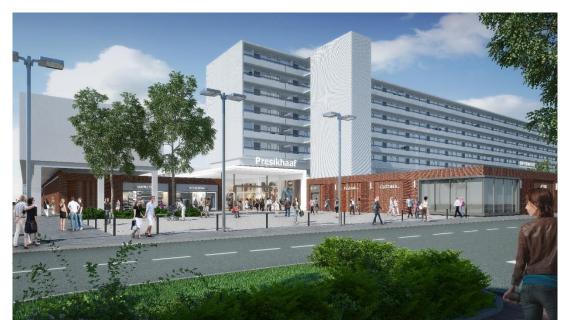

# **PRESIKHAAF**

#### **ARNHEM**

#### **FLOORPLAN**



#### **KEY FACTS**

- o 35,500 m<sup>2</sup> GLA
- 4.3 million visitors per year
- 87 stores & catering facilities
- Catchment area: 350k inhabitants
- Easy accessibility: e.g. 1,244 free parking spaces
- Website & social media
- Marketing & events
- Free WiFi
- Development period: 2016 2019

### **CATCHMENT AREA**



Catchment area of 349,800 inhabitants

- Primary catchment area of 127,600 inhabitants (0-10 minutes)
- Secondary catchment area
   of 222,200 inhabitants (10-20 minutes)

Shopping Centre Presikhaaf

Primary catchment area

Origin of visitors

Secondary catchment area

Bron: Strabo 2017

### MAP CURRENT SITUATION



# STATUS AT ACQUISITION HIGH VACANCY AND MANY TERMINATIONS



## **REDEVELOPMENT**

#### **ESSENTIALS**



#### **SELECTED DEALS**



**INVESTMENT** 

**GRI** 

YIELD-ON-COST

FOOD ANCHORED

PRE LET

TURNOVER RENT\*

€19M

€1.4M

**7**%

**3X** SUPERMARKETS

**65%** 

>28%

<sup>\*)</sup> number of turnover contracts of pre letted units

### REDEVELOPMENT

#### **IMPLEMENTING WERELDHAVE PRINCIPLES**

#### **ARTIST IMPRESSION**





#### **REDEVELOPMENT**

- Anchored by supermarkets
- Add a F&B square, new toilets, playground and public seating
- Breeam Design Very Good
- Renovation of floor and ceilings
- Decrease and improve entrances
- New higher shop fronts for all the units
- GLA decreased with 2.000 sqm
- Planning: Q1, 2019 ready

## **REDEVELOPMENT**

#### **IMPLEMENTING WERELDHAVE PRINCIPLES**



# **DESIGN EAST ENTRANCE**



# **DESIGN SOUTH ENTRANCE**



# **DESIGN WEST ENTRANCE AND