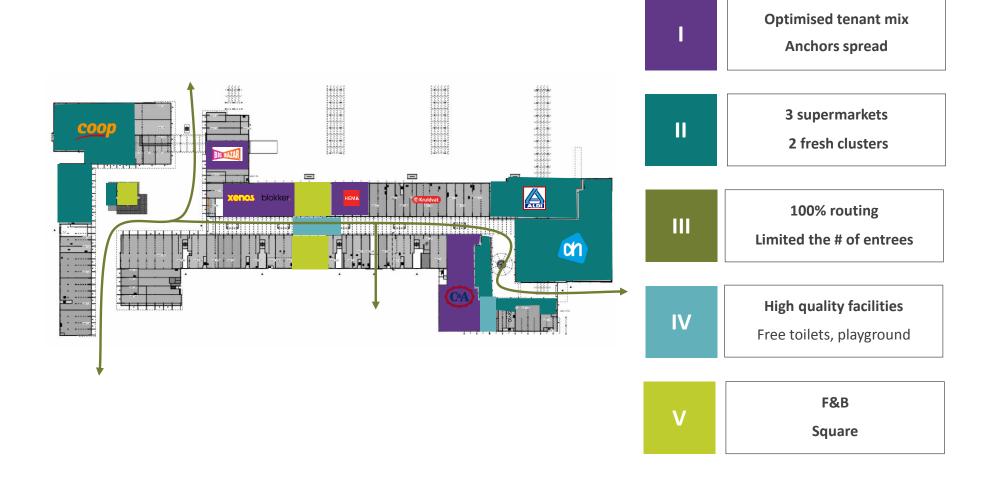

CQUISITION HIGH VACANCY AND MANY TERMINATIONS



## **REDEVELOPMENT**

#### **ESSENTIALS**



#### **SELECTED DEALS**



**INVESTMENT** 

**GRI** 

YIELD-ON-COST

FOOD ANCHORED

PRE LET

TURNOVER RENT\*

€19M

€1.4M

**7**%

**3X** SUPERMARKETS

**65%** 

>28%

<sup>\*)</sup> number of turnover contracts of pre letted units

### REDEVELOPMENT

#### **IMPLEMENTING WERELDHAVE PRINCIPLES**

#### **ARTIST IMPRESSION**





#### **REDEVELOPMENT**

- Anchored by supermarkets
- Add a F&B square, new toilets, playground and public seating
- Breeam Design Very Good
- Renovation of floor and ceilings
- Decrease and improve entrances
- New higher shop fronts for all the units
- GLA decreased with 2.000 sqm
- Planning: Q1, 2019 ready

## **REDEVELOPMENT**

#### **IMPLEMENTING WERELDHAVE PRINCIPLES**



# **DESIGN EAST ENTRANCE**



# **DESIGN SOUTH ENTRANCE**



# **DESIGN WEST ENTRANCE AND SQUARE**



### **DESIGN SHOP AREA**

F&B SQUARE IN THE CENTRE OF THE SHOPPING AREA



### **DESIGN SHOP AREA**

#### FRESH STREET NEXT TO ANCHOR SUPERMARKET



# **MUNICIPALITY INVESTS €1M IN PUBLIC AREA**



# **FIRST SUCCESSES**

#### **OPENING BIG BAZAR**



# **FIRST SUCCESSES**

#### **OPENING HEMA**





# WERELDHAVE

Bringing people together