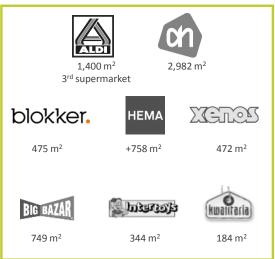

#### **SELECTED DEALS**

**INVESTMENT** 

**GRI** 

YIELD-ON-COST

FOOD ANCHORED

PRE LET

TURNOVER RENT\*

€19M

€1.4M

**7**%

**3X** SUPERMARKETS

**65%** 

>28%

<sup>\*)</sup> number of turnover contracts of pre letted units