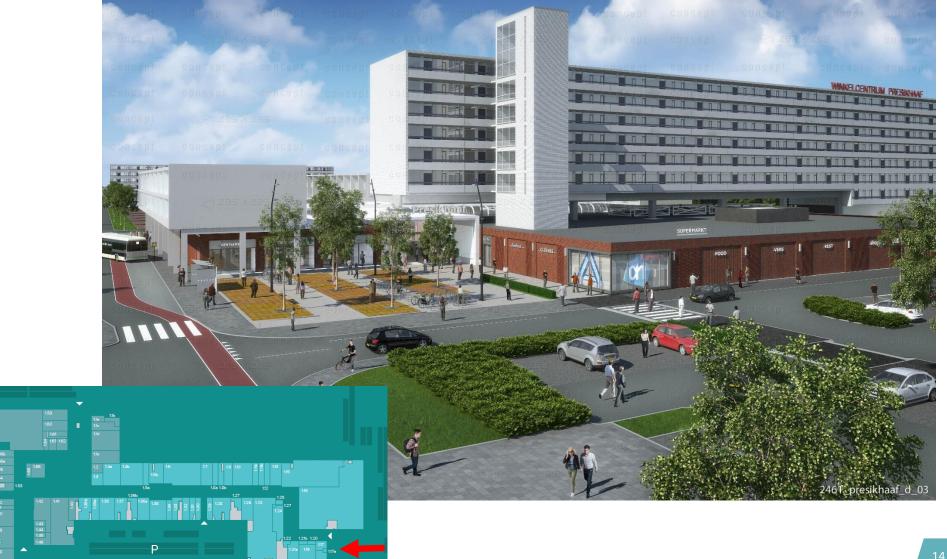

racts of pre letted units

### REDEVELOPMENT

#### **IMPLEMENTING WERELDHAVE PRINCIPLES**

#### **ARTIST IMPRESSION**





#### **REDEVELOPMENT**

- Anchored by supermarkets
- Add a F&B square, new toilets, playground and public seating
- Breeam Design Very Good
- Renovation of floor and ceilings
- Decrease and improve entrances
- New higher shop fronts for all the units
- GLA decreased with 2.000 sqm
- Planning: Q1, 2019 ready

## **REDEVELOPMENT**

#### **IMPLEMENTING WERELDHAVE PRINCIPLES**



# **DESIGN EAST ENTRANCE**



# **DESIGN SOUTH ENTRANCE**



# **DESIGN WEST ENTRANCE AND SQUARE**



### **DESIGN SHOP AREA**

F&B SQUARE IN THE CENTRE OF THE SHOPPING AREA



### **DESIGN SHOP AREA**

#### FRESH STREET NEXT TO ANCHOR SUPERMARKET



# **MUNICIPALITY INVESTS €1M IN PUBLIC AREA**



# **FIRST SUCCESSES**

#### **OPENING BIG BAZAR**



# **FIRST SUCCESSES**

#### **OPENING HEMA**





# WERELDHAVE

Bringing people together