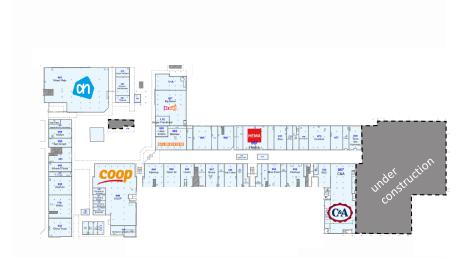

# **PRESIKHAAF**

#### **ARNHEM**

#### **FLOORPLAN**



#### **KEY FACTS**

- o 35,500 m<sup>2</sup> GLA
- 4.3 million visitors per year
- 87 stores & catering facilities
- Catchment area: 350k inhabitants
- Easy accessibility: e.g. 1,244 free parking spaces
- Website & social media
- Marketing & events
- Free WiFi
- Development period: 2016 2019

### **CATCHMENT AREA**



Catchment area of 349,800 inhabitants

- Primary catchment area of 127,600 inhabitants (0-10 minutes)
- Secondary catchment area
   of 222,200 inhabitants (10-20 minutes)

Shopping Centre Presikhaaf

Primary catchment area

Origin of visitors

Secondary catchment area

Bron: Strabo 2017

### MAP CURRENT SITUATION



# STATUS AT ACQUISITION HIGH VACANCY AND MANY TERMINATIONS



## **REDEVELOPMENT**

#### **ESSENTIALS**



#### **SELECTED DEALS**



**INVESTMENT** 

**GRI**