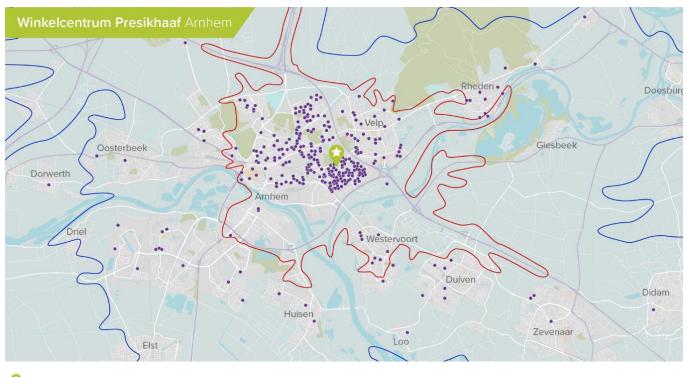

### **CATCHMENT AREA**

Catchment area of 349,800 inhabitants

- Primary catchment area of 127,600 inhabitants (0-10 minutes)
- Secondary catchment area
   of 222,200 inhabitants (10-20 minutes)

Shopping Centre Presikhaaf

Primary catchment area

Origin of visitors

Secondary catchment area

Bron: Strabo 2017

### MAP CURRENT SITUATION