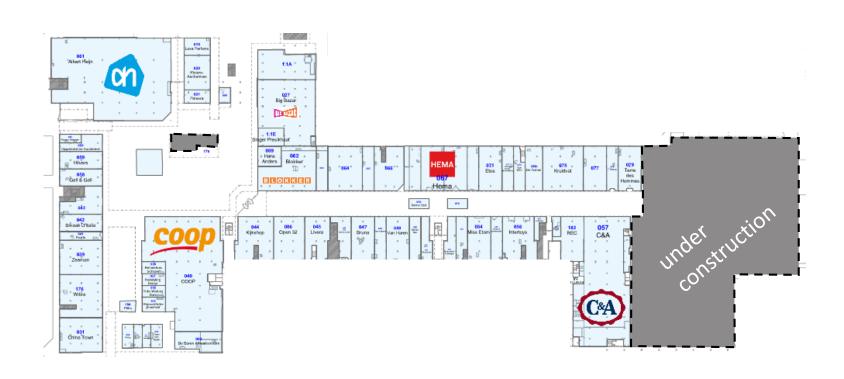

# **PRESIKHAAF**

#### **ARNHEM**

#### **FLOORPLAN**



#### **KEY FACTS**

- o 35,500 m<sup>2</sup> GLA
- 4.3 million visitors per year
- 87 stores & catering facilities
- Catchment area: 350k inhabitants
- Easy accessibility: e.g. 1,244 free parking spaces
- Website & social media
- Marketing & events
- Free WiFi
- Development period: 2016 2019

### **CATCHMENT AREA**



Catchment area of 349,800 inhabitants

- Primary catchment area of 127,600 inhabitants (0-10 minutes)
- Secondary catchment area
   of 222,200 inhabitants (10-20 minutes)

Shopping Centre Presikhaaf

Primary catchment area

Origin of visitors

Secondary catchment area

Bron: Strabo 2017

### MAP CURRENT SITUATION



# STATUS AT ACQUISITION HIGH VACANCY AND MANY TERMINATIONS



## **REDEVELOPMENT**

#### **ESSENTIALS**



#### **SELECTED DEALS**



**INVESTMENT** 

**GRI** 

YIELD-ON-COST

FOOD ANCHORED

PRE LET

TURNOVER RENT\*

€19M

€1.4M

**7**%

**3X** SUPERMARKETS

**65%** 

>28%

<sup>\*)</sup> number of turnover contracts of pre letted units

### REDEVELOPMENT

#### **IMPLEMENTING WERELDHAVE PRINCIPLES**

#### **ARTIST IMPRESSION**





#### **REDEVELOPMENT**

- Anchored by supermarkets
- Add a F&B square, new toilets, playground and public seating
- Breeam Design Very Good
- Renovation of floor and ceilings
- Decrease and improve entrances
- New higher shop fronts for all the units
- GLA decreased with 2.000 sqm
- Planning: Q1, 2019 ready

## **REDEVELOPMENT**

#### **IMPLEMENTING WERELDHAVE