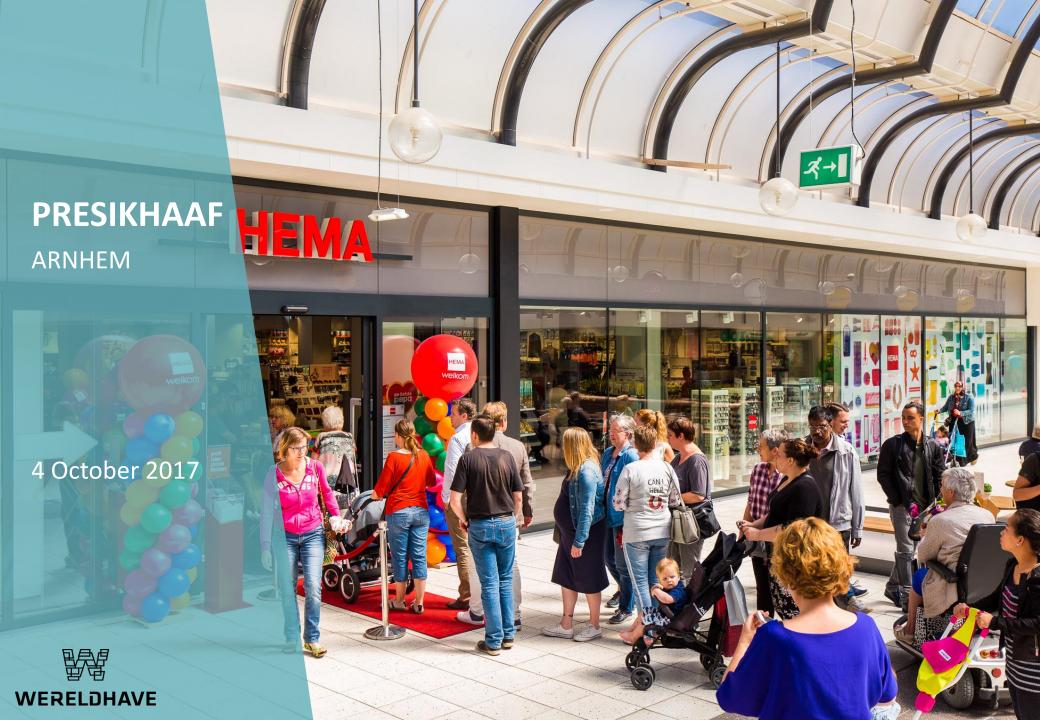

# **PRESIKHAAF**

#### **ARNHEM**

#### **FLOORPLAN**



#### **KEY FACTS**

- o 35,500 m<sup>2</sup> GLA
- 4.3 million visitors per year
- 87 stores & catering facilities
- Catchment area: 350k inhabitants
- Easy accessibility: e.g. 1,244 free parking spaces
- Website & social media
- Marketing & events
- Free WiFi
- Development period: 2016 2019

### **CATCHMENT AREA**



Catchment area of 349,800 inhabitants

- Primary catchment area of 127,600 inhabitants (0-10 minutes)
- Secondary catchment area
   of 222,200 inhabitants (10-20 minutes)

Shopping Centre Presikhaaf

Primary catchment area

Origin of visitors

Secondary catchment area

Bron: Strabo 2017

### MAP CURRENT SITUATION



# STATUS AT ACQUISITION HIGH VACANCY AND MANY TERMINATIONS



## **REDEVELOPMENT**

#### **ESSENTIALS**