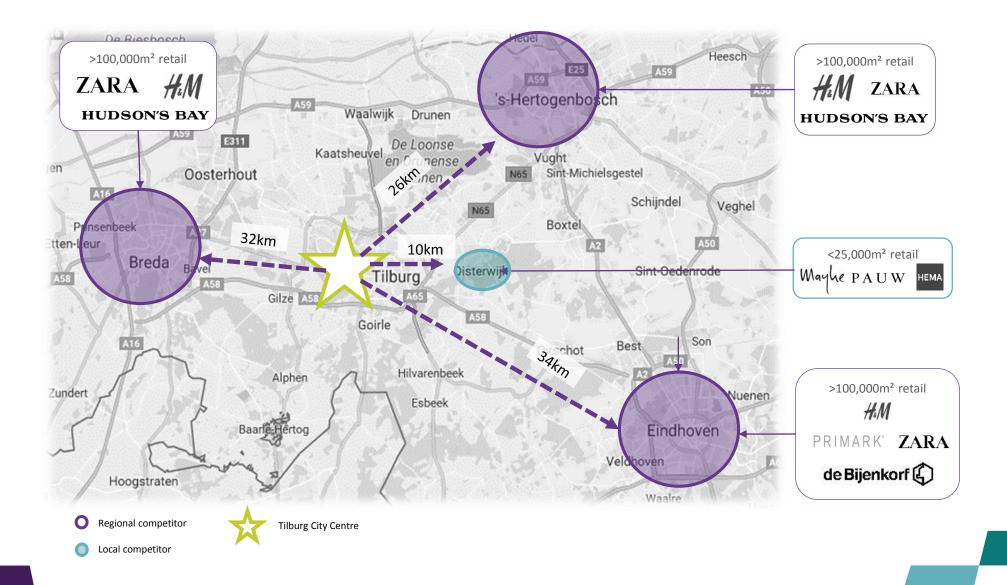

## **CATCHMENT AREA**

#### **TILBURG**



Catchment area of 293K inhabitants:

- Primary catchment area of 182K inhabitants (0-10 minutes)
- Secondary catchment area of 111K inhabitants (10-20 minutes)

Location Shopping Centre Tilburg

— Primary catchment area

Origin of visitors

— Secondary catchment area

Source: Strabo 2017

## **MAIN COMPETITORS**

#### **TILBURG**



## **CURRENT SHOPPING ROUTE**

#### **TILBURG**



# NEW SHOPPING ROUTE TILBURG



### PIETER VREEDEPLEIN

#### **TILBURG**

**FLOORPLAN** 



#### **KEY FACTS**

- o GLA of 23,000\* m<sup>2</sup>
- Approximately 26 stores located on 3 floors
- o 780 covered parking spaces
- o An average of 5.5 million visitors per year
- o Located in city centre of Tilburg; Open 7 days a week
- Customer typology:
  - Youngsters
  - Educated city dwellers
  - Modal families
- o Unique mix retail mix; fun and daily
- Website & social media
- Marketing & events
- o Free WiFi
- Energy label A & 87% of all waste is recycled

## **LEASING ACTIVITY**

#### PIETER VREEDEPLEIN & FREDERIKSTRAAT- TILBURG

#### **OVERVIEW DEALS 2017**



#### **CURRENT STATUS**

- At time of acquisition in 2015, many dissatisfied r