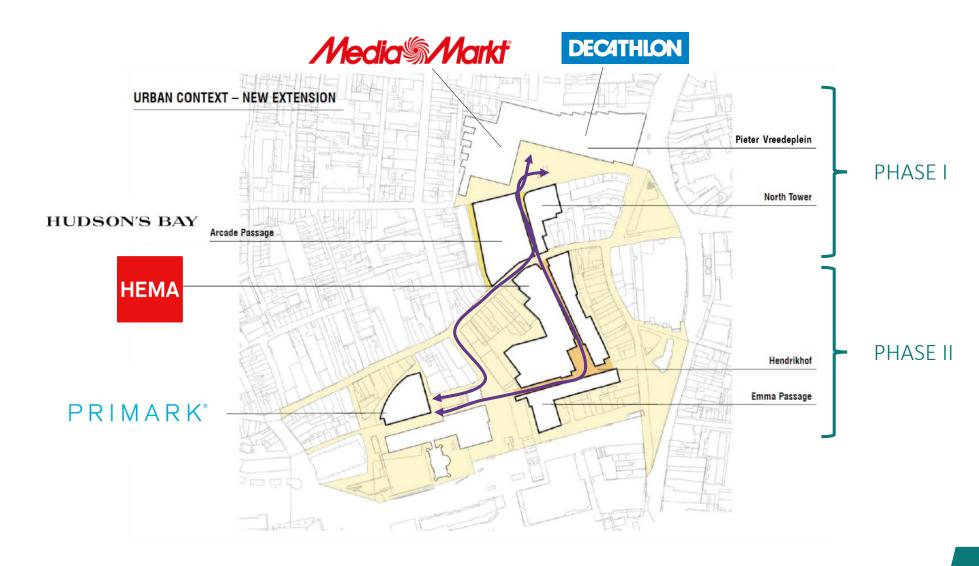

## **CATCHMENT AREA**

#### **TILBURG**



Catchment area of 293K inhabitants:

- Primary catchment area of 182K inhabitants (0-10 minutes)
- Secondary catchment area of 111K inhabitants (10-20 minutes)

Location Shopping Centre Tilburg

— Primary catchment area

Origin of visitors

— Secondary catchment area

Source: Strabo 2017

## **MAIN COMPETITORS**

#### **TILBURG**



## **CURRENT SHOPPING ROUTE**

#### **TILBURG**



# NEW SHOPPING ROUTE TILBURG



### PIETER VREEDEPLEIN

#### **TILBURG**

**FLOORPLAN** 



#### **KEY FACTS**

- o GLA of 23,000\* m<sup>2</sup>
- Approximately 26 stores located on 3 floors
- o 780 covered parking spaces
- o An average of 5.5 million visitors per year
- o Located in city centre of Tilburg; Open 7 days a week
- Customer typology:
  - Youngsters
  - Educated city dwellers
  - Modal families
- o Unique mix retail mix; fun and daily
- Website & social media
- Marketing & events
- o Free WiFi
- Energy label A & 87% of all waste is recycled

## **LEASING ACTIVITY**

#### PIETER VREEDEPLEIN & FREDERIKSTRAAT- TILBURG

#### **OVERVIEW DEALS 2017**



#### **CURRENT STATUS**

- At time of acquisition in 2015, many dissatisfied retailers, several terminations and decreasing footfall
- Renew/Relocate various con