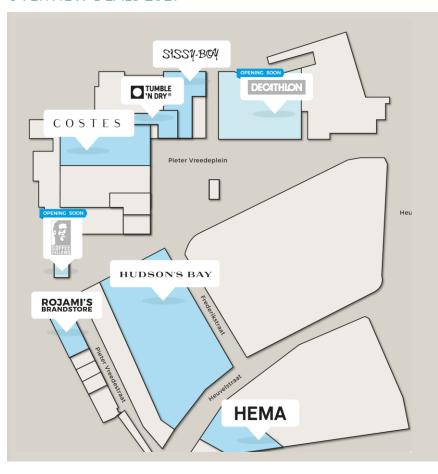

## **LEASING ACTIVITY**

#### PIETER VREEDEPLEIN & FREDERIKSTRAAT- TILBURG

#### **OVERVIEW DEALS 2017**

#### **CURRENT STATUS**

- At time of acquisition in 2015, many dissatisfied retailers, several terminations and decreasing footfall
- Renew/Relocate various contracts:
  - Mediamarkt
  - The Sting (SBR)
  - Men at Work (SBR)
  - Sissy boy relocation, doubled surface (SBR)
  - HEMA latest concept (SBR)
- Attract new tenants:
  - Hudson's Bay
  - Costes (SBR)
  - Tumble 'n Dry (SBR)
  - Rojami's Local hero (SBR)
  - Coffeefellows opening 10/2017 (SBR)
  - Decathlon opening 08/11/2017