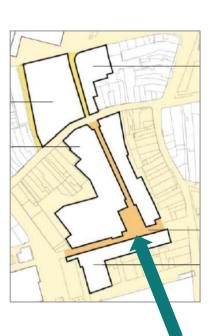

al hero (SBR)
  - Coffeefellows opening 10/2017 (SBR)
  - Decathlon opening 08/11/2017

# LEASING ACTIVITY: SCOOP / NEW TENANT FREDERIKSTRAAT- TILBURG





AMSTERDAM COUTURE



# EMMA-PASSAGE TILBURG

#### **FLOORPLAN**



#### **KEY FACTS**

- o GLA of 5,700 m<sup>2</sup>
- Approximately 20 retail stores & Gastronomy
- o 300 covered parking spaces
- o Anchor stores: Action, Bookstore Gianotten, ANWB
- o 3.2 million visitors per year
- o Located in city centre of Tilburg; Open 7 days a week
- Customer typology:
  - Modal families
  - Mature middle
- Website & social media
- Marketing & events
- o Free WiFi
- o BREEAM certificate in progress for Emmapassage

## **DEVELOPMENT PHASE II\***

**EMMAPASSAGE - TILBURG** 



## **DEVELOPMENT PHASE II\***

### FREDERIKSTRAAT (SOUTH) - TILBURG









Bringing people together