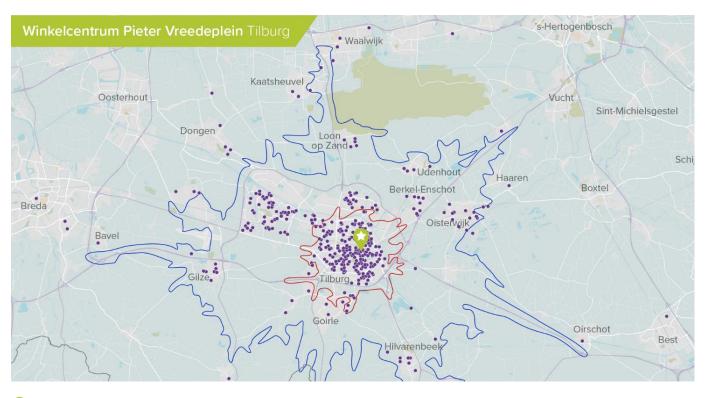

## **CATCHMENT AREA**

#### **TILBURG**

Catchment area of 293K inhabitants:

- Primary catchment area of 182K inhabitants (0-10 minutes)
- Secondary catchment area of 111K inhabitants (10-20 minutes)

Location Shopping Centre Tilburg

— Primary catchment area

Origin of visitors

— Secondary catchment area

Source: Strabo 2017