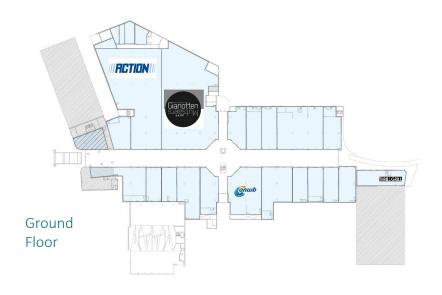

#### **TILBURG**

**FLOORPLAN** 

#### **KEY FACTS**

- o GLA of 5,700 m<sup>2</sup>
- Approximately 20 retail stores & Gastronomy
- o 300 covered parking spaces
- o Anchor stores: Action, Bookstore Gianotten, ANWB
- o 3.2 million visitors per year
- o Located in city centre of Tilburg; Open 7 days a week
- Customer typology:
  - Modal families
  - Mature middle
- Website & social media
- Marketing & events
- o Free WiFi
- o BREEAM certificate in progress for Emmapassage