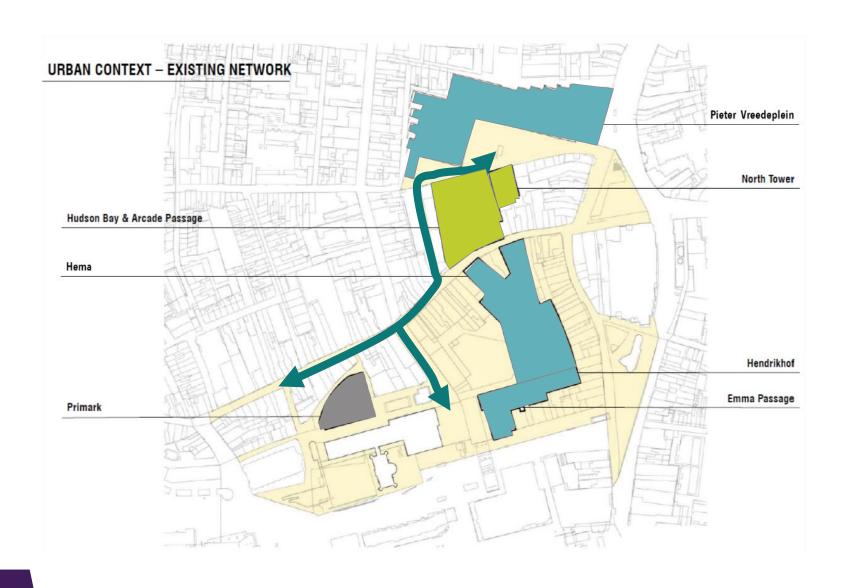

## **CATCHMENT AREA**

#### **TILBURG**



Catchment area of 293K inhabitants:

- Primary catchment area of 182K inhabitants (0-10 minutes)
- Secondary catchment area of 111K inhabitants (10-20 minutes)

Location Shopping Centre Tilburg

— Primary catchment area

Origin of visitors

— Secondary catchment area

Source: Strabo 2017

## **MAIN COMPETITORS**

#### **TILBURG**



## **CURRENT SHOPPING ROUTE**

#### **TILBURG**



# NEW SHOPPING ROUTE TILBURG



### PIETER VREEDEPLEIN

#### **TILBURG**

**FLOORPLAN** 



#### **KEY FACTS**

- o GLA of 23,000\* m<sup>2</sup>
- Approximately 26 stores located on 3 floors
- o 780 covered parking spaces
- o An average of 5.5 million visitors per year
- o Located in city centre of Tilburg; Open 7 days a week
- Customer typology:
  - Youngsters
  - Educated city dwellers
  - Modal families
- o Unique mix retail mix; fun and daily
- Website & social media
- Marketing & events
- o Free WiFi
- Energy label A & 87% of all waste is recycled

## **LEASING ACTIVITY**

#### PIETER VREEDEPLEIN & FREDERIKSTRAAT- TILBURG

#### **OVERVIEW DEALS 2017**



#### **CURRENT STATUS**

- At time of acquisition in 2015, many dissatisfied retailers, several terminations and decreasing footf