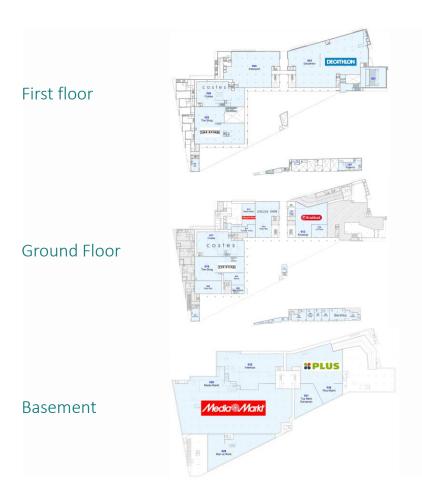

#### **TILBURG**

**FLOORPLAN** 

#### **KEY FACTS**

- o GLA of 23,000\* m<sup>2</sup>
- Approximately 26 stores located on 3 floors
- o 780 covered parking spaces
- o An average of 5.5 million visitors per year
- o Located in city centre of Tilburg; Open 7 days a week
- Customer typology:
  - Youngsters
  - Educated city dwellers
  - Modal families
- o Unique mix retail mix; fun and daily
- Website & social media
- Marketing & events
- o Free WiFi
- Energy label A & 87% of all waste is recycled